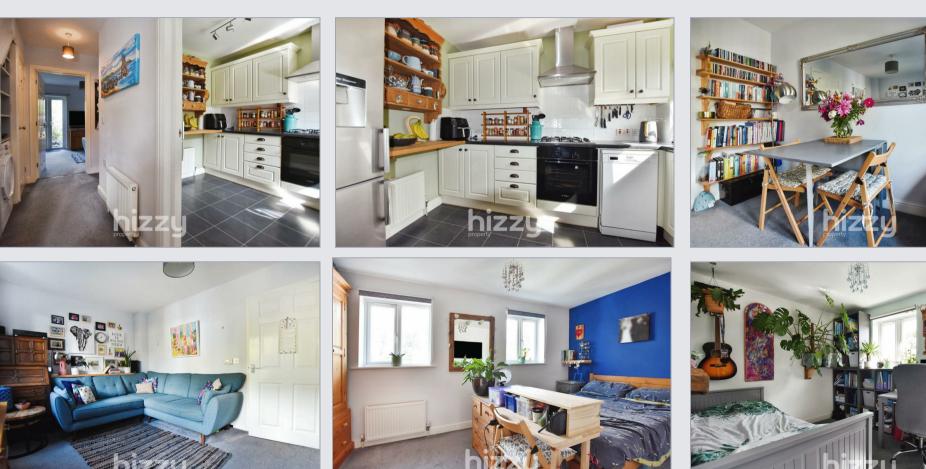

#### About the property

A nicely presented two bedroom modern end terraced home located on the outskirts of this popular village and offered for sale with two parking spaces and a wonderful rear garden. The property which would ideally suit first time buyers or a single person offers generous living space which includes a hall with useful built in storage, downstairs WC, fitted kitchen with a small breakfast bar, and a living/dining room to the rear overlooking the garden. Upstairs, there are two bedrooms both double in size and a bathroom which includes a bath and built in shower above.