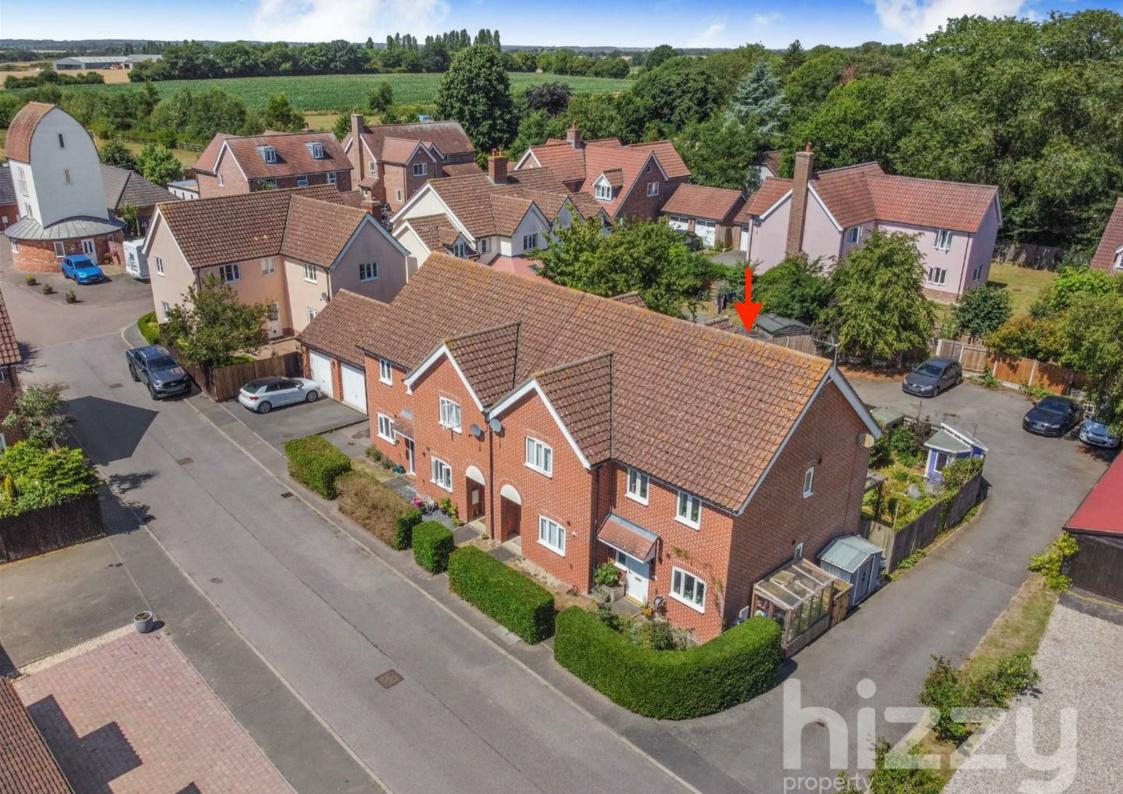

## 3 Mill Lane, Elmsett, IP7 6LP £225,000

#### About the property

A nicely presented two bedroom modern end terraced home located on the outskirts of this popular village and offered for sale with two parking spaces and a wonderful rear garden. The property which would ideally suit first time buyers or a single person offers generous living space which includes a hall with useful built in storage, downstairs WC, fitted kitchen with a small breakfast bar, and a living/dining room to the rear overlooking the garden. Upstairs, there are two bedrooms both double in size and a bathroom which includes a bath and built in shower above.

#### Outside

The gardens are a real feature to this home and include a good selection of plants, flowers, shrubs along with a small pond, lawned area and a paved patio terrace. There is also a smart homemade summer house, along with three storage sheds and a greenhouse. There is side gate access and two allocated parking spaces within a small communal parking area to the rear. For those who have a dog or enjoy walking there is open countryside just around the corner.