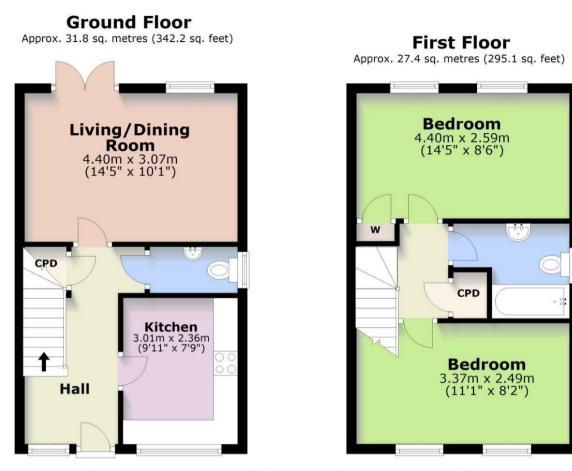

#### About the property

A nicely presented two bedroom modern end terraced home located on the outskirts of this popular village and offered for sale with two parking spaces and a wonderful rear garden. The property which would ideally suit first time buyers or a single person offers generous living space which includes a hall with useful built in storage, downstairs WC, fitted kitchen with a small breakfast bar, and a living/dining room to the rear overlooking the garden. Upstairs, there are two bedrooms both double in size and a bathroom which includes a bath and built in shower above.

- Two Allocated Parking Spaces
- Living/Dining Room Overlooking the Garden
- Summer House, Greenhouse & Storage Sheds

Total area: approx. 59.2 sq. metres (637.3 sq. feet)

The floor plan is intended as a guide only. Plan produced using PlanUp.