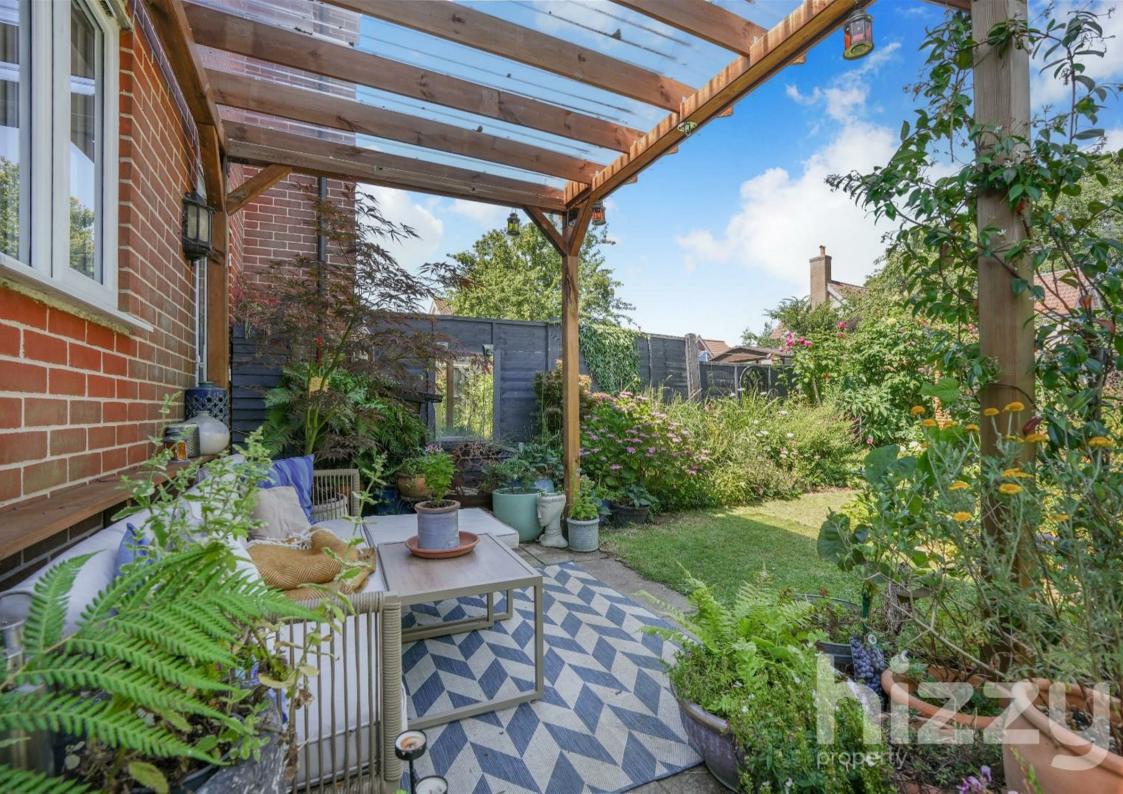

#### Outside

The gardens are a real feature to this home and include a good selection of plants, flowers, shrubs along with a small pond, lawned area and a paved patio terrace. There is also a smart homemade summer house, along with three storage sheds and a greenhouse. There is side gate access and two allocated parking spaces within a small communal parking area to the rear. For those who have a dog or enjoy walking there is open countryside just around the corner.